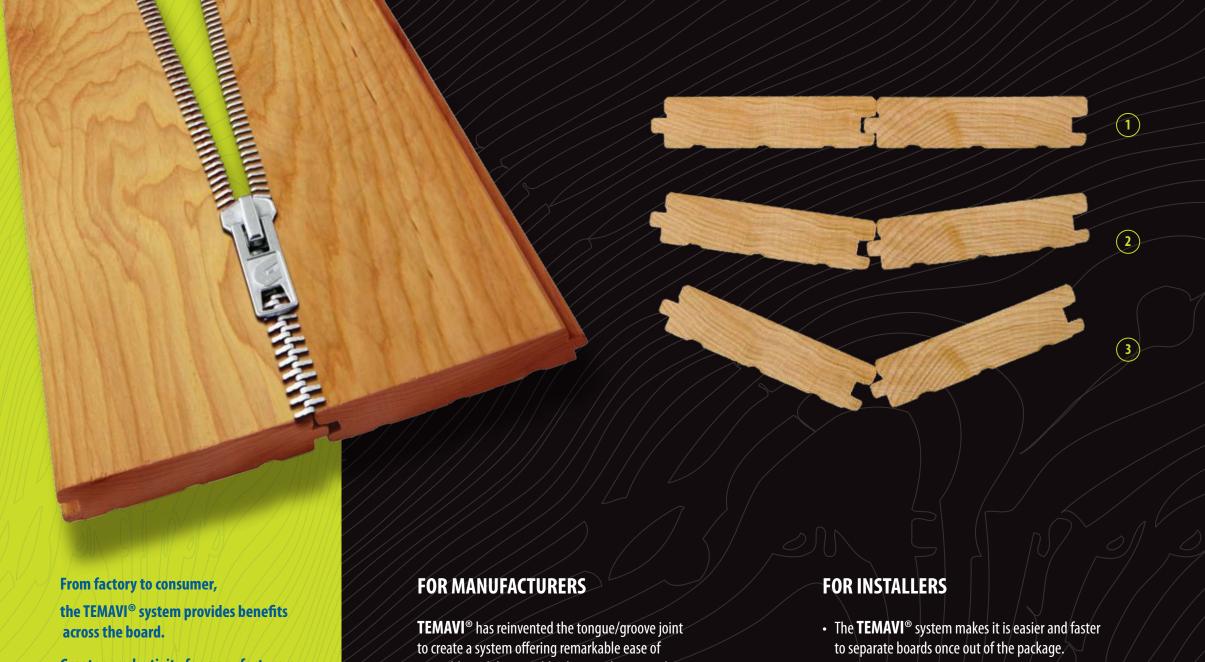

**Greater productivity for manufacturers** 

**Faster turnaround time for installers** 

**Increased competitiveness for retailers** 

**Better quality for consumers** 

assembly and disassembly along with outstanding stability in assembled flooring.

A solid grip on boards during sanding means more

- The V-joint is more accurate because the boards are stable.
- Waste is reduced.
- The finishing stage is accelerated.
- Product quality is improved.
- And **TEMAVI®** is perfectly compatible with your current inventory!

What's more, detaching boards for packaging is quicker and easier.

- Assembly is much faster on the surface to cover.
- In conventional installations, increased board uniformity makes sanding easier. Installers save on both time and sandpaper.